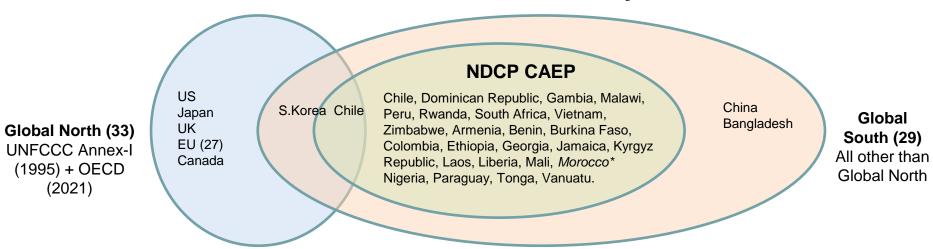

# WORK IN PROGRESS BY ICLEI – NOT FOR CIRCULATION v.0 as of 20 October #Time4MultilevelAction

Local Governments for Sustainability

Countries where *multilevel collaboration contributed to increase climate ambition* towards COP26, compared to initial national climate plans (NDCs) under Paris Agreement since 2015

# TOTAL: > 60 > 70% of all nations who raised ambition by COP26